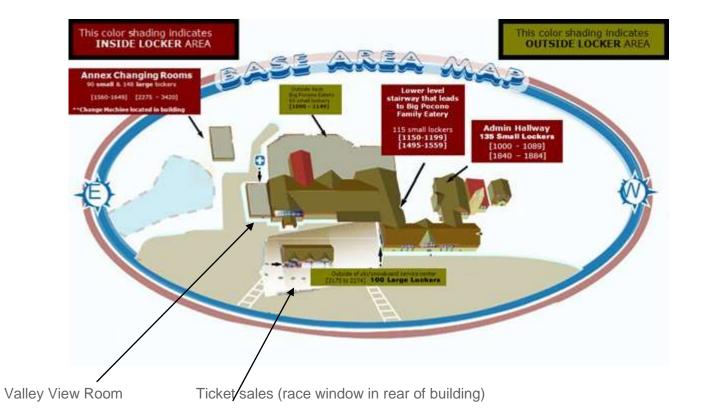

### **Registration Location:**

- The Valley View room located in the main lodge. Looking down from the ski slopes, the Valley View room is on the far right of the lodge (to the right of the East Side Bistro above Ski Patrol office)
- Registration starts at 7am.